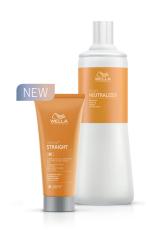

### CREATINE\* NEUTRALIZER

ONE NEUTRALIZER FOR BOTH CURLS AND WAVES

Ready-to-use - no need to mix with water (1000ml/100ml)

**CREATINE\*** STRAIGHT - FOR PERMANENT STRAIGHTENING

Three variations: (200ml)

STRAIGHT (N) - For normal to resistant hair

STRAIGHT (C) - For colored or sensitized hair

**STRAIGHT (H)** - For highlighted or very sensitized hair

STRAIGHT NEUTRALIZER

(1000ml)

WITH NEW
REDBERRY ROSE
FRAGRANCE