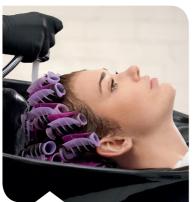

# PREPARATION

PREPARE the hair with INVIGO Aqua Pure Shampoo. Towel-dry.

**APPLY** CREATINE<sup>+</sup> Curl Lotion,

the final development time by

see if the hair is curled.

then leave to develop. Determine

taking test curls at different areas of the head. Open a rod gently to

WIND HAIR onto rods.

**APPLICATION** 

| CREATINE <sup>+</sup> CURL /<br>WAVE VARIANT |             |             |
|----------------------------------------------|-------------|-------------|
| (C) FOR COLORED OR<br>SENSITIZED HAIR        | 8 - 12 min  | 10 - 20 min |
| (N) FOR NORMAL TO RESISTANT HAIR             | 10 - 15 min | 15 - 20 min |

WHEN the curls seem sufficient rinse well with rods on (rinse for 3 minutes).