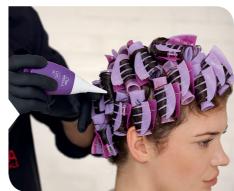

taking test curls at different areas of the head. Open a rod gently to

WIND HAIR onto rods.

**APPLICATION** 

| CREATINE <sup>+</sup> CURL /<br>WAVE VARIANT |             |             |
|----------------------------------------------|-------------|-------------|
| (C) FOR COLORED OR<br>SENSITIZED HAIR        | 8 - 12 min  | 10 - 20 min |
| (N) FOR NORMAL TO RESISTANT HAIR             | 10 - 15 min | 15 - 20 min |

### BEFORE NEUTRALIZING

In case service with WELLAPLEX, apply N°1 Bond Maker after rinsing off the curl lotion. Mix WELLAPLEX N°1 Bond Maker with water (1:6). Apply on rods and develop for 5 minutes. Rinse.