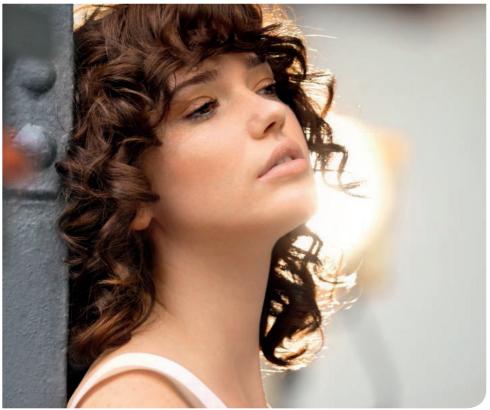

**CREATINE** CURL - FOR BOUNCY CURLS

Two variations: (75ml / 250ml)

**CURL (N) -** For normal to resistant hair

**CURL (C)** - For colored or sensitized hair

**CREATINE\*** WAVE - FOR NATURAL WAVES

Two variations: (75ml / 250ml)

WAVE (N) - For normal to resistant hair

WAVE (C) - For colored or sensitized hair

### CREATINE\* NEUTRALIZER

ONE NEUTRALIZER FOR BOTH CURLS AND WAVES

Ready-to-use - no need to mix with water (1000ml/100ml)

**CREATINE\*** STRAIGHT - FOR PERMANENT STRAIGHTENING

Three variations: (200ml)

STRAIGHT (N) - For normal to resistant hair