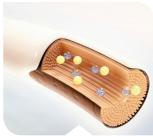

# OUR NEW COMBINATION OF HIGH-CONDITIONING AGENTS

CREATINE

HYDRO-CONDITIONER MOLECULES

HELP TO CONDITION THE HAIR DURING THE TEXTURE TRANSFORMATION PROCESS FOR INCREASED ELASTICITY, BOUNCINESS AND SHINE.

### DURING PERM PROCESS

New CREATINE<sup>+</sup>
complex will help to
condition the hair
during perming.

Result: Shinier curls with more bounce.

### DURING STRAIGHTENING PROCESS

Hair before straightening service.

New CREATINE<sup>+</sup>
complex will help to
condition the hair
during straightening.

Result: Smoother, shinier hair with less frizz.