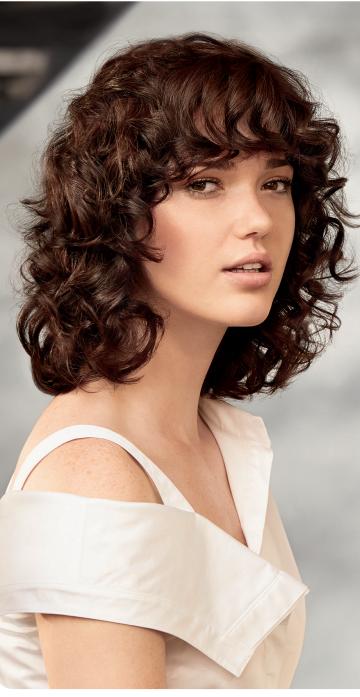

### DURING PERM PROCESS

New CREATINE<sup>+</sup>
complex will help to
condition the hair
during perming.

Result: Shinier curls with more bounce.