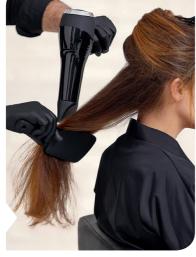

```......

**APPLY** the CREATINE<sup>+</sup> Straight Cream evenly on hair section by section. Leave to develop following the developing time guidance. Check the softening process by a strand test.

## ..... STRAND TEST

Check the softening process with a strand test: twist a strand into a loop and see if it holds place for 2 seconds. If it holds, the hair has softened.

**BLOW-DRY** the hair straight in small sections using a round brush.