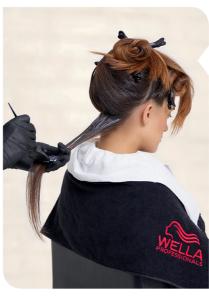

# PREPARATION

PREPARE the hair with INVIGO Aqua Pure Shampoo. Towel-dry.

**APPLY** CREATINE<sup>+</sup> Curl Lotion,

the final development time by

see if the hair is curled.

then leave to develop. Determine

taking test curls at different areas of the head. Open a rod gently to

WIND HAIR onto rods.

**APPLICATION** 

| CREATINE <sup>+</sup> CURL /<br>WAVE VARIANT |             |             |
|----------------------------------------------|-------------|-------------|
| (C) FOR COLORED OR<br>SENSITIZED HAIR        | 8 - 12 min  | 10 - 20 min |
| (N) FOR NORMAL TO RESISTANT HAIR             | 10 - 15 min | 15 - 20 min |