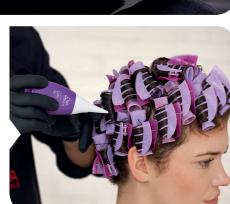

taking test curls at different areas of the head. Open a rod gently to

WIND HAIR onto rods.

**APPLICATION** 

| CREATINE <sup>+</sup> CURL /<br>WAVE VARIANT |             |             |
|----------------------------------------------|-------------|-------------|
| (C) FOR COLORED OR<br>SENSITIZED HAIR        | 8 - 12 min  | 10 - 20 min |
| (N) FOR NORMAL TO RESISTANT HAIR             | 10 - 15 min | 15 - 20 min |

### BEFORE NEUTRALIZING

In case service with WELLAPLEX, apply N°1 Bond Maker after rinsing off the curl lotion. Mix WELLAPLEX N°1 Bond Maker with water (1:6). Apply on rods and develop for 5 minutes. Rinse.