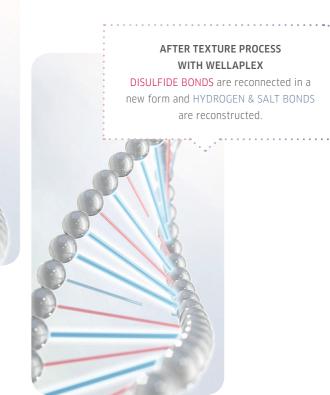

### HOW IT WORKS: ACTION WITH CREATINE\* TEXTURE TRANSFORMATION PRODUCTS AND WELLAPLEX

Texture transformation products work with DISULFIDE BONDS. They are opened by perm lotion / straightening cream and fixed into new position with neutralizer. HYDROGEN and SALT BONDS can be broken if the hair is damaged (due to chemical process for example) – WELLAPLEX can reconstruct the HYDROGEN and SALT BONDS. Result: Reconnect more bonds during Permanent Curls and Straightening Services with WELLAPLEX for stronger hair.

WELLAPLEX CREATES MORE BONDS INSIDE THE HAIR, FOR STRONGER HEALTHIER HAIR.

ed with our former perm service without WELLAPLE

7