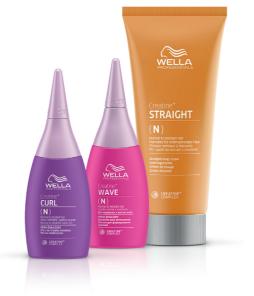

# NEW PACKAGING WITH EASY NAVIGATION

CHOOSE YOUR VARIANT DEPENDING ON CURL TYPE AND CLIENT'S HAIR TYPE.

CREATINE<sup>+</sup> lines have variants for normal to resistant hair and for colored or sensitized hair. Straight range now also has products for highlighted or very sensitized hair.

**CREATINE** CURL - FOR BOUNCY CURLS

Two variations: (75ml / 250ml)

**CURL (N) -** For normal to resistant hair

**CURL (C)** - For colored or sensitized hair

**CREATINE\*** WAVE - FOR NATURAL WAVES

Two variations: (75ml / 250ml)

WAVE (N) - For normal to resistant hair

WAVE (C) - For colored or sensitized hair

### CREATINE\* NEUTRALIZER

ONE NEUTRALIZER FOR BOTH CURLS AND WAVES

Ready-to-use - no need to mix with water (1000ml/100ml)

**CREATINE\*** STRAIGHT - FOR PERMANENT STRAIGHTENING

Three variations: (200ml)

STRAIGHT (N) - For normal to resistant hair

STRAIGHT (C) - For colored or sensitized hair

**STRAIGHT (H)** - For highlighted or very sensitized hair

STRAIGHT NEUTRALIZER

(1000ml)

WITH NEW
REDBERRY ROSE
FRAGRANCE