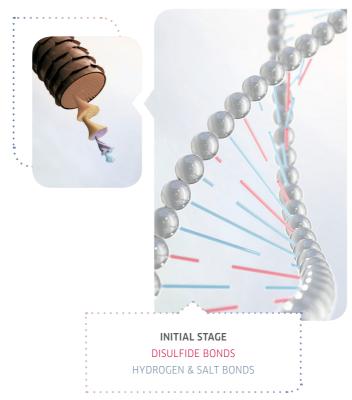

# BONDS

Hair is formed mainly by proteins. Its main protein being keratin. Keratin is made of amino acids which form different bonds, the most important ones are DISULFIDE BONDS, HYDROGEN BONDS and SALT BONDS. These different types of amino acid bonds are working together to make hair such a strong, yet flexible material. Amino acid bonds are important in determining the condition and strength of the hair.

### HOW IT WORKS: ACTION WITH CREATINE\* TEXTURE TRANSFORMATION PRODUCTS AND WELLAPLEX

Texture transformation products work with DISULFIDE BONDS. They are opened by perm lotion / straightening cream and fixed into new position with neutralizer. HYDROGEN and SALT BONDS can be broken if the hair is damaged (due to chemical process for example) – WELLAPLEX can reconstruct the HYDROGEN and SALT BONDS. Result: Reconnect more bonds during Permanent Curls and Straightening Services with WELLAPLEX for stronger hair.