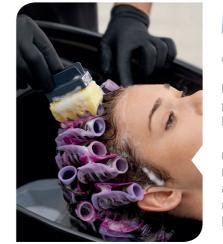

### BEFORE NEUTRALIZING

In case service with WELLAPLEX, apply N°1 Bond Maker after rinsing off the curl lotion. Mix WELLAPLEX N°1 Bond Maker with water (1:6). Apply on rods and develop for 5 minutes. Rinse.

**NEUTRALIZING:** After rinsing gently, remove the excess water by tapping with a towel. Measure 100 ml of neutralizer (ready-touse) in a bowl. Apply 2/3 of the neutralizer on rods with a sponge and leave in for 5 minutes. (You may also use an application bottle).