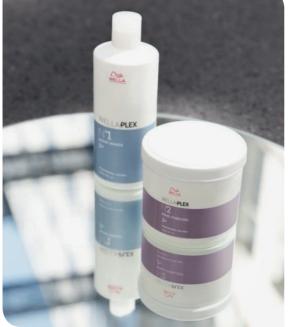

# WITH WELLAPLEX 🎾

RECONSTRUCT HAIR BONDS FOR STRONGER HAIR

Our new texture line has been designed to work hand in hand with WELLAPLEX for new and improved texture services.

### BEFORE NEUTRALIZING

In case service with WELLAPLEX, apply N°1 Bond Maker after rinsing off the curl lotion. Mix WELLAPLEX N°1 Bond Maker with water (1:6). Apply on rods and develop for 5 minutes. Rinse.

### ALTERNATIVE STEP 6

In case of service with WELLAPLEX, use N°2 Bond Stabilizer instead of post perm treatment. Apply on damp hair, develop for 10 minutes and rinse well.

•