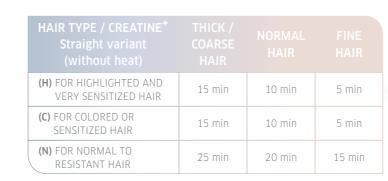

# NEW PACKAGING WITH EASY NAVIGATION

CHOOSE YOUR VARIANT DEPENDING ON CURL TYPE AND CLIENT'S HAIR TYPE.

CREATINE<sup>+</sup> lines have variants for normal to resistant hair and for colored or sensitized hair. Straight range now also has products for highlighted or very sensitized hair.

STRAIGHT (C) - For colored or sensitized hair

**STRAIGHT (H)** - For highlighted or very sensitized hair

STRAIGHT NEUTRALIZER

(1000ml)

WITH NEW
REDBERRY ROSE
FRAGRANCE