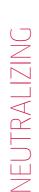

**NEUTRALIZING:** After rinsing gently, remove the excess water by tapping with a towel. Measure 100 ml of neutralizer (ready-touse) in a bowl. Apply 2/3 of the neutralizer on rods with a sponge and leave in for 5 minutes. (You may also use an application bottle).

# NEUTRALIZING

**TOWEL DRY** and style with EIMI Ocean Spritz for defined look enhance curls with curler. For more casual look scrunch the curls let air dry.

**REMOVE** the rods. Apply the remaining 1/3 neutralizer mixture onto the hair and leave to develop for 5 more minutes.